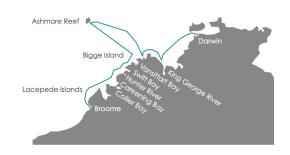

#### **KIMBERLEY EXPLORER SAVE 20%**\*

11 DAYS | Darwin - Broome 13 - 23 Jul 2026 23 Jul - 2 Aug 2026 (Reverse) Experience a thrilling in-depth exploration of Australia's world-famous Kimberley Coast.

**CONTACT US TO LEARN MORE** 