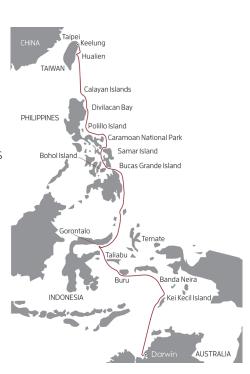

#### **ASIAN ISLAND OSYSSEY SAVE 20%**\*

**19 DAYS | Taipei - Darwin** 25 Jun - 13 Jul 2026

Experience the ultimate tropical islandhopping cruise from Taipei, Taiwan, through the Philippines and Indonesia to Darwin, Australia, as we sail well off the traditional tourist route.