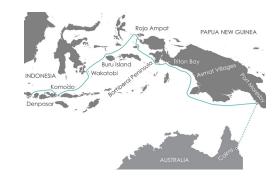

#### **INDONESIAN EXPLORER SAVE 20%**\* + Port Moresby to Cairns flight\*

### **18 DAYS** | Bali - Port Moresby - Cairns 6 - 23 Oct 2026

Discover paradise on an authentic expedition cruise through Indonesia's remote and little known tropical islands and islets.

**CONTACT US TO LEARN MORE** 